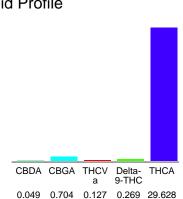

#### Cannabinoid Profile

### Cannabinoid Profile by HPLC

0.27%

Delta-9-THC

0.00%

CBD

| Cannabinoid          | % wt  | mg/g   |
|----------------------|-------|--------|
| CBDA                 | 0.049 | 0.49   |
| CBGA                 | 0.704 | 7.04   |
| THCVa                | 0.127 | 1.27   |
| Delta-9-THC          | 0.269 | 2.69   |
| THCA                 | 29.63 | 296.28 |
| Total Cannabinoids   | 29.78 | 297.8  |
| Calculated Total THC | 29.11 | 291.14 |
| Calculated CBD Yield | 0.04  | 0.43   |