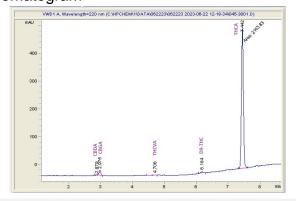

## Sample

#### Glitter Bomb THCA Hemp Flower

Sample Submitted: 01-22-2024; Report Date: 01-22-2024

# Glitter Bomb THCA Hemp Flower

Plant Material: Flower

#### Chromatogram



#### Cannabinoid Profile



### Cannabinoid Profile by HPLC

0.27%

Delta-9-THC

0.00%

CBD

| Cannabinoid          | % wt  | mg/g   |
|----------------------|-------|--------|
| CBDA                 | 0.049 | 0.49   |
| CBGA                 | 0.704 | 7.04   |
| THCVa                | 0.127 | 1.27   |
| Delta-9-THC          | 0.269 | 2.69   |
| THCA                 | 29.63 | 296.28 |
| Total Cannabinoids   | 29.78 | 297.8  |
| Calculated Total THC | 29.11 | 291.14 |
| Calculated CBD Yield | 0.04  | 0.43   |

Calculated Total THC = Delta-9-THC + 0.877 \* THCA Calculated Maximum CBD Yield = CBD + 0.877 \* CBDA

29.78%

**Total Cannabinoids** 

Marin Analytics, LLC 250 Bel Marin Keys Blvd, Suite D4 Novato, CA 94949

833-321-TEST / info@marinanalytics.com

Sara Biancalana

This sample has be